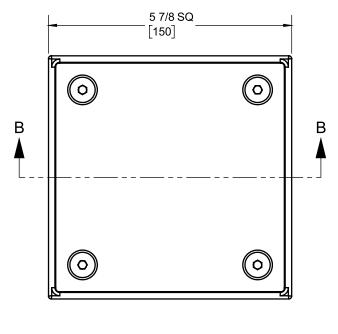

## **41300** SS Cleanout Square Top Specification

Josam series 41300 fabricated stainless steel (type 304), 6" square top, no-hub bottom outlet, and smooth secured cover with gasket.