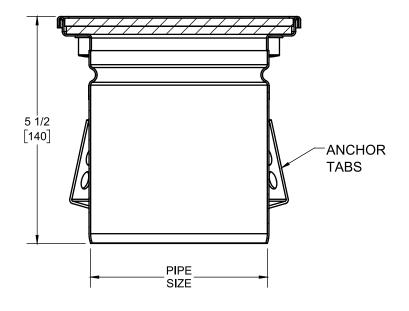

## **41300** SS Cleanout Square Top Specification

Josam series 41300 fabricated stainless steel (type 304), 6" square top, no-hub bottom outlet, and smooth secured cover with gasket.

## OPTIONS:

| -DP  | Diamond plate cover     | Model | Pipe<br>Size |
|------|-------------------------|-------|--------------|
| -IP  | Internal plug, gasketed | 41302 | 2"           |
| -BW  | Butt-weld outlet        | 41303 | 3"           |
| -PFO | Push-fit outlet size    | 41304 | 4"           |
| -316 | Type 316(L) material    |       |              |