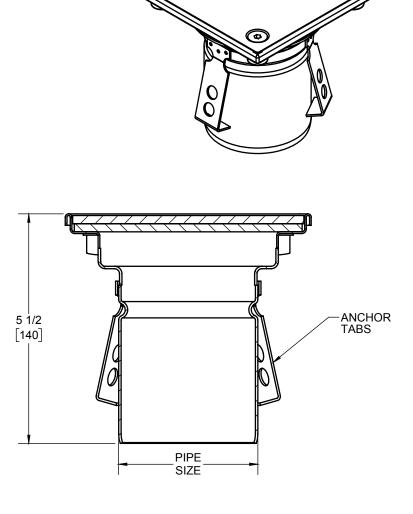

## Square Top Specification

Josam series 41400 fabricated stainless steel (type 304), 8" square top, no-hub bottom outlet, and smooth secured cover with gasket.

| Model | Pipe<br>Size |
|-------|--------------|
| 41403 | 3"           |
| 41404 | 4"           |
| 41406 | 6"           |

Josam product specifications in U.S. customary units are approximate and provided for reference only. For precise measurements, please contact Josam Technical Support. Josam reserves the right to change or modify product design, construction, specifications, or materials without prior notice and without incurring any obligation to make such changes and modifications on Josam products previously or subsequently sold.