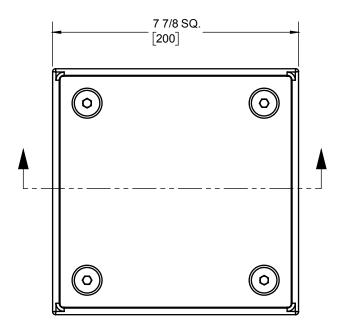

## Square Top Specification

Josam series 41400 fabricated stainless steel (type 304), 8" square top, no-hub bottom outlet, and smooth secured cover with gasket.

## **OPTIONS:**

| -DP  | Diamond plate cover     |
|------|-------------------------|
| -IP  | Internal plug, gasketed |
| -BW  | Butt-weld outlet        |
| -PFO | Push-Fit outlet size    |
| -316 | Type 316(L) material    |